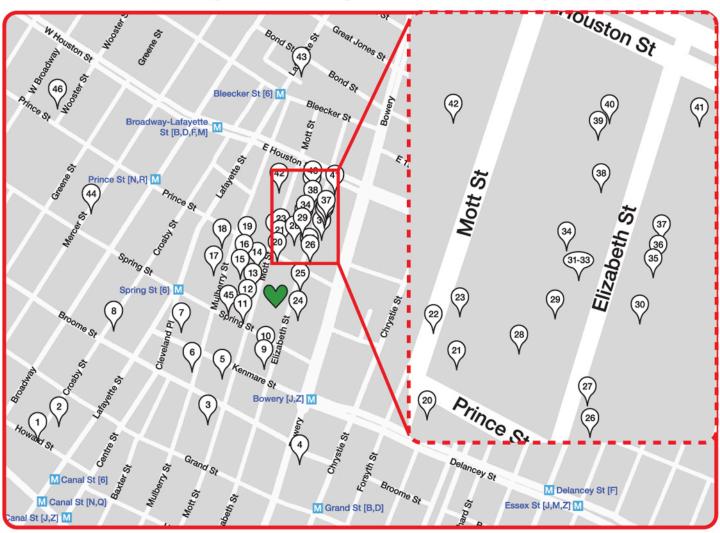

## **#ESGLOVELOCAL TREASURE HUNT**Participating Businesses Map

Visit neighborhood shops to win grand prizes Shop locally & businesses give 10% to support the garden

## PARTICIPATING BUSINESSES

- 1. Michele Varian, 27 Howard St.
- Isola Trattoria & Crudo Bar at Mondrian SoHo, 9 Crosby St.
- 3. Piccolini NYC, 167 Mott St.
- 4. Go Green Organic Spa & Shop, 149 Bowery
- 5. Warm, 181 Mott St.
- 6. Shu's Flower, 179 Mulberry St.
- Eileen's Special Cheesecake,
   17 Cleveland Place
- 8. Ashtanga Yoga New York, 430 Broome St.
- 9. Little Rascal, 163 Elizabeth St.
- 10. Lost Wax Studio, 171 Elizabeth St.
- 11. Westerlind, 31 Spring St.
- 12. Linhardt, 211 Mott St.
- 13. Bag-all, 219 Mott St.
- 14. VMV Hypoallergenics, 227 Mott St.

- 15. Armor-Lux, 232 Mulberry St.
- 16. Space Cowboy Boots, 234 Mulberry St.
- 17. Nolita Wine Merchants, 227 Mulberry St.
- 18. Cydwog New York, 247 Mulberry St.
- 19. John Fluevog Shoes, 250 Mulberry St.
- 20. Little Cupcake Bakeshop, 30 Prince St.
- 21. Will Leather Goods, 29 Prince St.
- 22. Broad Meadows, 246 Mott St.
- 23. Freida Rothman, 248 Mott St.
- 24. Lovely Day, 196 Elizabeth St.
- 25. PUBLIC, 210 Elizabeth St.
- 26. Red Flower, 13 Prince St.
- 27. Unis, 226 Elizabeth St.
- 28. A.B. Biagi, 235 Elizabeth St.
- 29. Thomas Sires, 243 Elizabeth St.
- 30. Emmett McCarthy | EMc2, 240 Elizabeth St.
- 31. T Shop, 247 Elizabeth St.

- 32. Atelier Cologne, 247 Elizabeth St.
- 33. Vint & York, 247 Elizabeth St.
- 34. Anya Ponorovskaya, 251 Elizabeth St.
- 35. The Sock Hop, 248 Elizabeth St.
- 36. Made in Earth, 250 Elizabeth St.
- 37. BedHead Pajamas, 252 Elizabeth St.
- 38. Nanako, 259 Elizabeth St.
- 39. Tacombi at Fonda Nolita, 267 Elizabeth St.
- 40. Love Adorned, 269 Elizabeth St.
- 41. Alex Mill, 268 Elizabeth St.
- 42. OTTE, 281 Mott St.
- 43. Adore Floral, 357 Lafayette St.
- 44. Lolë New York Atelier, 112 Mercer St.
- 45. Three Monkeys Eyewear, 35 Spring St.
- Iululemon athletica SOHO Mens,
   127 Prince St.

- LOOK FOR GREEN BALLOONS outside participating neighborhood shops and restaurants located on the map.
- 2 COMPLETE FUN ACTIVITIES at each location to enter prize drawings for treasure contributed by participating businesses. The more shops visited, the more chances to win!
- JOIN THE DISCUSSION. Tweet @ElizabethStGrdn using #ESGLoveLocal. Check in and upload photos at Facebook Place ElizabethStreetGarden. Instagram @ElizabethStGrdn.
- 4 WIN GRAND PRIZES and enjoy light bites and refreshments.
  Prize drawings will be held at 6:30 p.m. at Peasant, 194 Elizabeth St.
  You don't need to be present to win ... but wouldn't it be more fun?